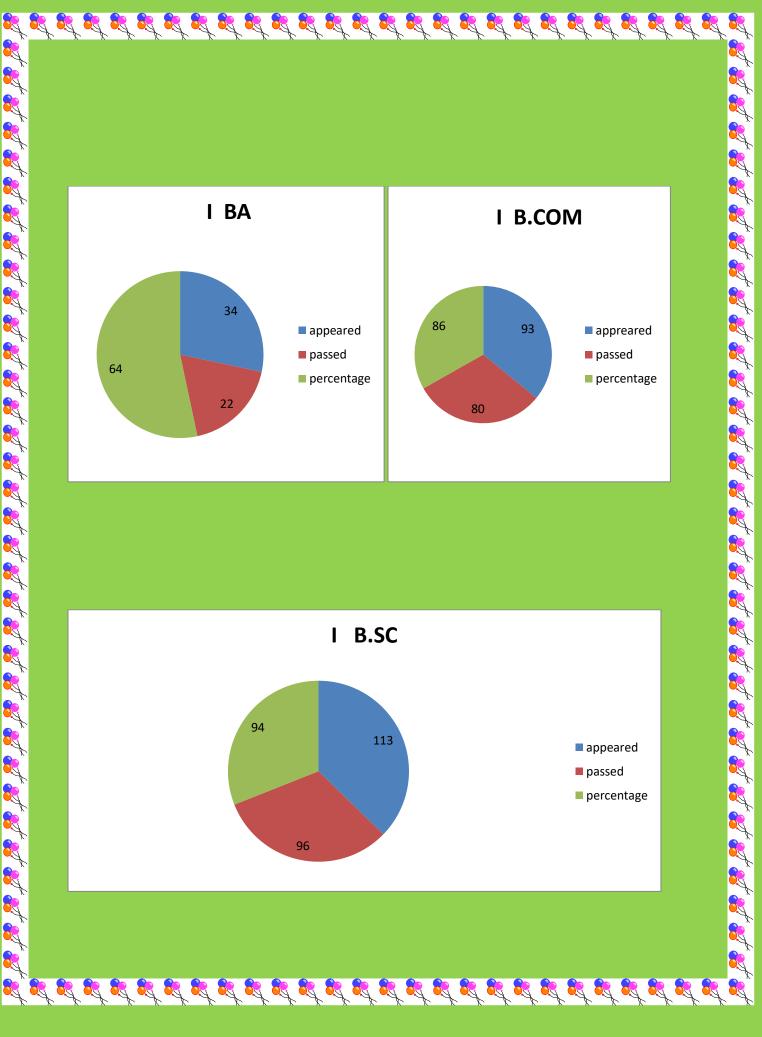

| Class   | Paper | Appeared | Passed | Percentage |
|---------|-------|----------|--------|------------|
| I B.A   | 1     | 34       | 22     | 64%        |
| I B.COM | 1     | 93       | 80     | 86%        |
| I B.SC  | 1     | 113      | 96     | 94%        |
| TO      | TAL   | 240      | 198    | 82%        |