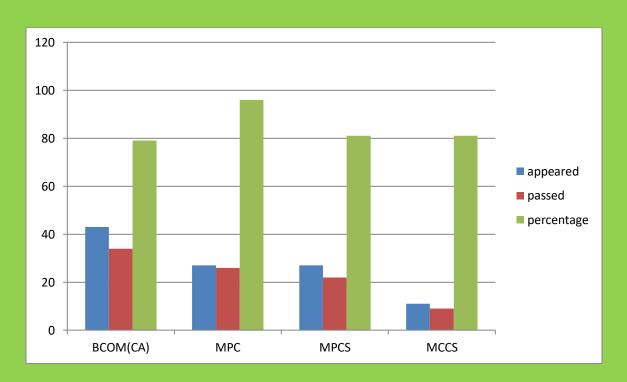

# LECTURER WISE RESULT

## Name of the lecturer: DR.P.NAGARAJU

| S.NO | Class    | Paper | Appeared | Passed | Percentage |
|------|----------|-------|----------|--------|------------|
| 1    | BCOM(CA) | II    | 43       | 34     | 79%        |
| 2    | MPC      | Ш     | 27       | 26     | 96%        |
| 3    | MPCS     | II    | 27       | 22     | 81%        |
| 4    | MCCS     | II    | 11       | 9      | 81%        |
|      | TOTAL    |       | 108      | 91     | 82%        |