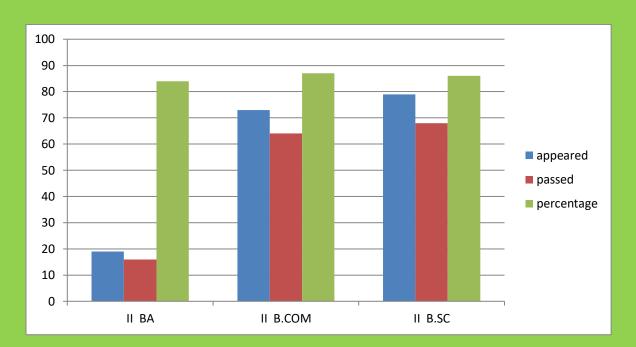

| Class    | Paper | Appeared | Passed | Percentage |
|----------|-------|----------|--------|------------|
| II B.A   | III   | 19       | 16     | 84%        |
| II B.COM | III   | 73       | 64     | 87%        |
| II B.SC  | III   | 79       | 68     | 86%        |
| TO       | TAL   | 171      | 148    | 86%        |