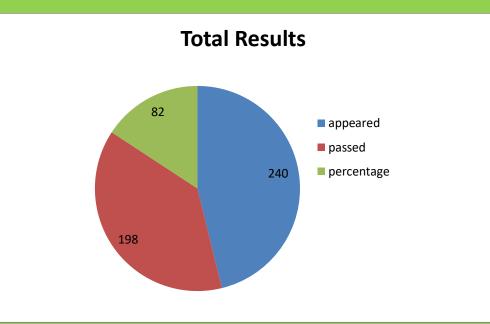

| Class   | Paper | Appeared | Passed | Percentage |
|---------|-------|----------|--------|------------|
| I B.A   | 1     | 34       | 22     | 64%        |
| I B.COM | 1     | 93       | 80     | 86%        |
| I B.SC  | 1     | 113      | 96     | 94%        |
| TO      | TAL   | 240      | 198    | 82%        |