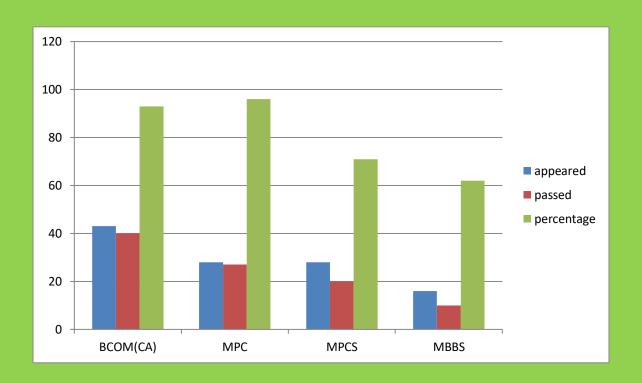

# Name of the lecturer:DR.P.NAGARAJU

| S.NO | Class    | Paper | Appeared | Passed | Percentage |
|------|----------|-------|----------|--------|------------|
| 1    | BCOM(CA) | I.    | 43       | 40     | 93%        |
| 2    | MPC      | I.    | 28       | 27     | 96%        |
| 3    | MPCS     | I     | 28       | 20     | 71%        |
| 4    | MBBS     | I.    | 16       | 10     | 62%        |
|      | TOTAL    |       | 115      | 97     | 84%        |