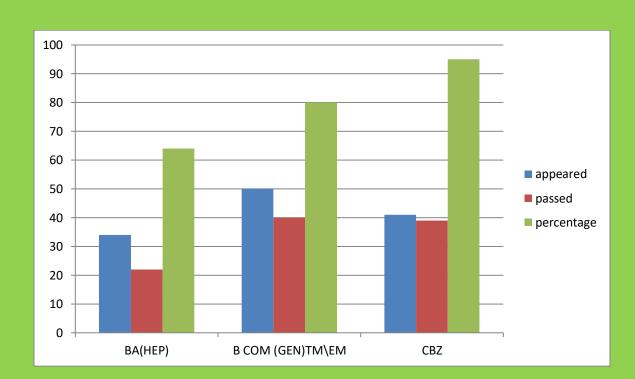

| S NO | CLASS      | PAPER | APPEARE | PASSED | PERCENTAGE |
|------|------------|-------|---------|--------|------------|
|      |            |       | D       |        |            |
| 1    | BA(HEP)    | I     | 34      | 22     | 64%        |
| 2    | B COM      | I     | 50      | 40     | 80%        |
|      | (GEN)TM\EM |       |         |        |            |
| 3    | CBZ        | I     | 41      | 39     | 95%        |
|      | TOTAL      |       | 125     | 101    | 80%        |
|      |            |       |         |        |            |