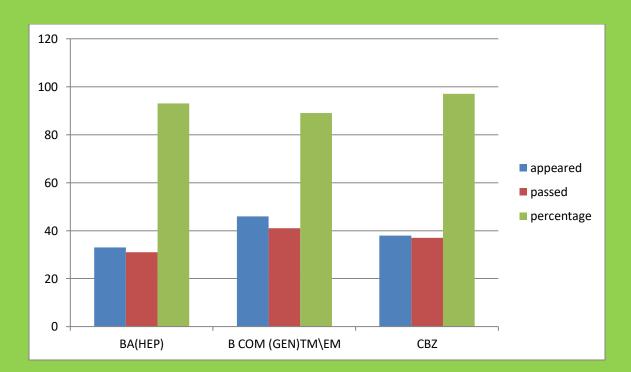

## Name of the lecturer : P.SRI DEVI

| S NO | CLASS      | PAPER | APPEARED | PASSED | PERCENTAGE |
|------|------------|-------|----------|--------|------------|
| 1    | BA(HEP)    | П     | 33       | 31     | 93%        |
| 2    | B COM      | II    | 46       | 41     | 89%        |
|      | (GEN)TM\EM |       |          |        |            |
| 3    | CBZ        | П     | 38       | 37     | 97%        |
|      | TOTAL      |       | 117      | 109    | 72%        |