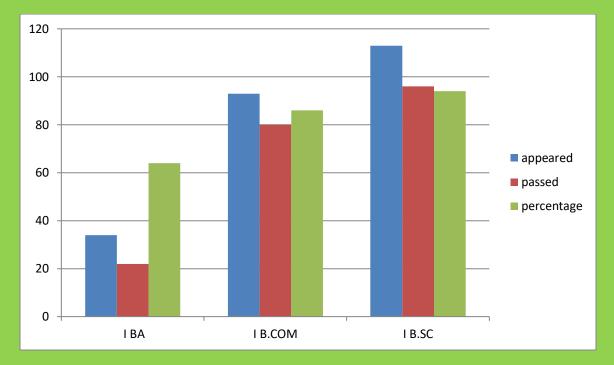

| Class   | Paper | Appeared | Passed | Percentage |
|---------|-------|----------|--------|------------|
| I B.A   | 1     | 34       | 22     | 64%        |
| I B.COM | 1     | 93       | 80     | 86%        |
| I B.SC  | 1     | 113      | 96     | 94%        |
| TO      | TAL   | 240      | 198    | 82%        |