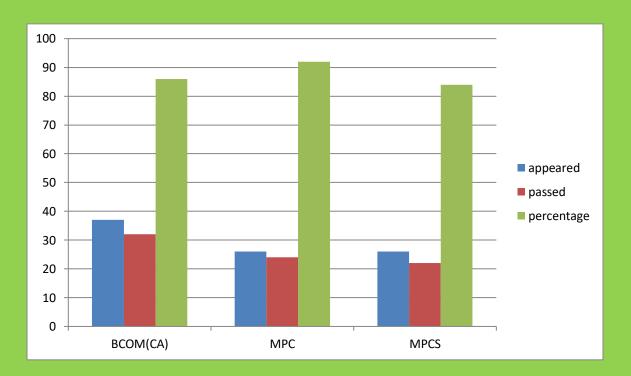

# Name of the lecturer:DR.P.NAGARAJU

| S.NO | Class    | Paper | Appeared | Passed | Percentage |
|------|----------|-------|----------|--------|------------|
| 1    | BCOM(CA) | III   | 37       | 32     | 86%        |
| 2    | MPC      | III   | 26       | 24     | 92%        |
| 3    | MPCS     | III   | 26       | 22     | 84%        |
|      | TOTAL    |       | 89       | 78     | 80%        |