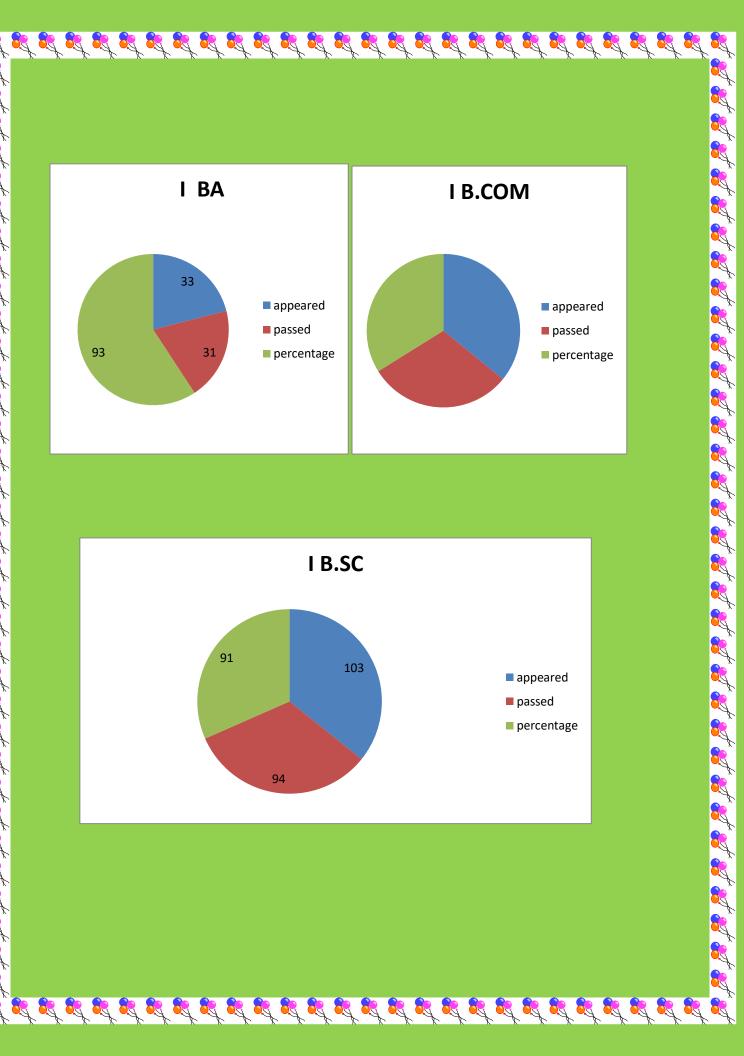

R

×

R

| 2019-2020                            |                                           |                  |                                                                          |                                              |                                                                                                                                                                                                                                                                                     |  |  |
|--------------------------------------|-------------------------------------------|------------------|--------------------------------------------------------------------------|----------------------------------------------|-------------------------------------------------------------------------------------------------------------------------------------------------------------------------------------------------------------------------------------------------------------------------------------|--|--|
| I YEAR SEMISTER –II                  |                                           |                  |                                                                          |                                              |                                                                                                                                                                                                                                                                                     |  |  |
| CLASSWISE RESULT                     |                                           |                  |                                                                          |                                              |                                                                                                                                                                                                                                                                                     |  |  |
| .NO                                  | Class                                     | Paper            | Appeared                                                                 | Passed                                       | Percentage                                                                                                                                                                                                                                                                          |  |  |
| 1                                    | BA                                        | II               | 33                                                                       | 31                                           | 93%                                                                                                                                                                                                                                                                                 |  |  |
| 2                                    | BCOM(CA)                                  | Ш                | 43                                                                       | 34                                           | 79%                                                                                                                                                                                                                                                                                 |  |  |
| 3                                    | BCOM(gen)                                 | Ш                | 46                                                                       | 41                                           | 89%                                                                                                                                                                                                                                                                                 |  |  |
| 4                                    | MPC                                       | 11               | 27                                                                       | 26                                           | 96%                                                                                                                                                                                                                                                                                 |  |  |
| 5                                    | MPCS                                      | 11               | 27                                                                       | 22                                           | 81%                                                                                                                                                                                                                                                                                 |  |  |
| 6                                    | CBZ                                       | П                | 38                                                                       | 37                                           | 97%                                                                                                                                                                                                                                                                                 |  |  |
| 7                                    | MCCS                                      | Ш                | 11                                                                       | 9                                            | 81%                                                                                                                                                                                                                                                                                 |  |  |
|                                      |                                           | DEPARTN          | AENT RESUL                                                               | TS                                           |                                                                                                                                                                                                                                                                                     |  |  |
|                                      |                                           | DEPARTN          | AENT RESUL                                                               | TS                                           |                                                                                                                                                                                                                                                                                     |  |  |
| Class                                | Pap                                       | DEPARTN<br>er Ap | MENT RESUL                                                               | TS<br>Passed                                 | Percentage                                                                                                                                                                                                                                                                          |  |  |
| Class<br>I B.A                       | <u> </u>                                  | DEPARTN<br>er Ap | MENT RESULT                                                              | TS<br>Passed<br>31                           | Percentage<br>93%                                                                                                                                                                                                                                                                   |  |  |
| Class<br>I B.A<br>I B.COIV           | Pap<br>   <br>1                           | DEPARTN<br>er Ap | AENT RESUL<br>opeared<br>33<br>89                                        | TS<br>Passed<br>31<br>75                     | Percentage<br>93%<br>84%                                                                                                                                                                                                                                                            |  |  |
| Class<br>I B.A<br>I B.COIV<br>I B.SC | Pap<br>   <br>1    <br>                   | DEPARTN<br>er Ap | AENT RESUL<br>opeared<br>33<br>89<br>103                                 | TS<br>Passed<br>31<br>75<br>94               | Percentage<br>93%<br>84%<br>91%                                                                                                                                                                                                                                                     |  |  |
| Class<br>I B.A<br>I B.COIV<br>I B.SC | Pap<br>  <br>1   <br>1   <br><b>TOTAL</b> | DEPARTN          | AENT RESUL         opeared         33         89         103         225 | TS<br>Passed<br>31<br>75<br>94<br><b>200</b> | Percentage         93%         93%         93%         93%         93%         93%         93%         93%         93%         93%         93%         93%         93%         889%         97%         81%         97%         81%         93%         84%         91%         88% |  |  |

| Class   | Paper | Appeared | Passed | Percentage |
|---------|-------|----------|--------|------------|
| I B.A   |       | 33       | 31     | 93%        |
| I B.COM | II    | 89       | 75     | 84%        |
| I B.SC  | II    | 103      | 94     | 91%        |
| ТО      | TAL   | 225      | 200    | 88%        |