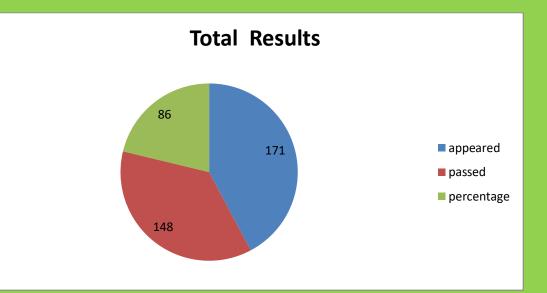

| Class    | Paper | Appeared | Passed | Percentage |
|----------|-------|----------|--------|------------|
| II B.A   | III   | 19       | 16     | 84%        |
| II B.COM | III   | 73       | 64     | 87%        |
| II B.SC  | III   | 79       | 68     | 86%        |
| TO       | TAL   | 171      | 148    | 86%        |