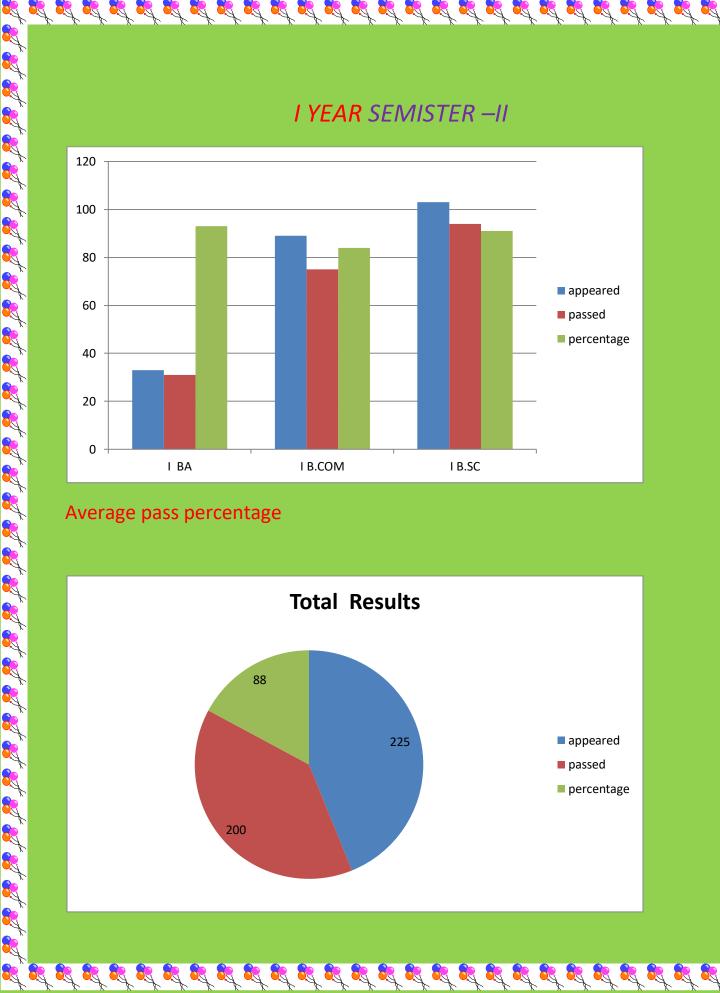

R

×

R

| 2019-2020                            |                                           |                  |                                                                          |                                              |                                                                                                                                                                                                                                                                                     |  |  |
|--------------------------------------|-------------------------------------------|------------------|--------------------------------------------------------------------------|----------------------------------------------|-------------------------------------------------------------------------------------------------------------------------------------------------------------------------------------------------------------------------------------------------------------------------------------|--|--|
| I YEAR SEMISTER –II                  |                                           |                  |                                                                          |                                              |                                                                                                                                                                                                                                                                                     |  |  |
| CLASSWISE RESULT                     |                                           |                  |                                                                          |                                              |                                                                                                                                                                                                                                                                                     |  |  |
| .NO                                  | Class                                     | Paper            | Appeared                                                                 | Passed                                       | Percentage                                                                                                                                                                                                                                                                          |  |  |
| 1                                    | BA                                        | II               | 33                                                                       | 31                                           | 93%                                                                                                                                                                                                                                                                                 |  |  |
| 2                                    | BCOM(CA)                                  | Ш                | 43                                                                       | 34                                           | 79%                                                                                                                                                                                                                                                                                 |  |  |
| 3                                    | BCOM(gen)                                 | Ш                | 46                                                                       | 41                                           | 89%                                                                                                                                                                                                                                                                                 |  |  |
| 4                                    | MPC                                       | 11               | 27                                                                       | 26                                           | 96%                                                                                                                                                                                                                                                                                 |  |  |
| 5                                    | MPCS                                      | 11               | 27                                                                       | 22                                           | 81%                                                                                                                                                                                                                                                                                 |  |  |
| 6                                    | CBZ                                       | П                | 38                                                                       | 37                                           | 97%                                                                                                                                                                                                                                                                                 |  |  |
| 7                                    | MCCS                                      | Ш                | 11                                                                       | 9                                            | 81%                                                                                                                                                                                                                                                                                 |  |  |
|                                      |                                           | DEPARTN          | AENT RESUL                                                               | TS                                           |                                                                                                                                                                                                                                                                                     |  |  |
|                                      |                                           | DEPARTN          | AENT RESUL                                                               | TS                                           |                                                                                                                                                                                                                                                                                     |  |  |
| Class                                | Pap                                       | DEPARTN<br>er Ap | MENT RESUL                                                               | TS<br>Passed                                 | Percentage                                                                                                                                                                                                                                                                          |  |  |
| Class<br>I B.A                       | <u> </u>                                  | DEPARTN<br>er Ap | MENT RESULT                                                              | TS<br>Passed<br>31                           | Percentage<br>93%                                                                                                                                                                                                                                                                   |  |  |
| Class<br>I B.A<br>I B.COIV           | Pap<br>   <br>1                           | DEPARTN<br>er Ap | AENT RESUL<br>opeared<br>33<br>89                                        | TS<br>Passed<br>31<br>75                     | Percentage<br>93%<br>84%                                                                                                                                                                                                                                                            |  |  |
| Class<br>I B.A<br>I B.COIV<br>I B.SC | Pap<br>   <br>1    <br>                   | DEPARTN<br>er Ap | AENT RESUL<br>opeared<br>33<br>89<br>103                                 | TS<br>Passed<br>31<br>75<br>94               | Percentage<br>93%<br>84%<br>91%                                                                                                                                                                                                                                                     |  |  |
| Class<br>I B.A<br>I B.COIV<br>I B.SC | Pap<br>  <br>1   <br>1   <br><b>TOTAL</b> | DEPARTN          | AENT RESUL         opeared         33         89         103         225 | TS<br>Passed<br>31<br>75<br>94<br><b>200</b> | Percentage         93%         93%         93%         93%         93%         93%         93%         93%         93%         93%         93%         93%         93%         889%         97%         81%         97%         81%         93%         84%         91%         88% |  |  |

| Class   | Paper | Appeared | Passed | Percentage |
|---------|-------|----------|--------|------------|
| I B.A   |       | 33       | 31     | 93%        |
| I B.COM | II    | 89       | 75     | 84%        |
| I B.SC  | II    | 103      | 94     | 91%        |
| ТО      | TAL   | 225      | 200    | 88%        |

I YEAR SEMISTER –II

## Average pass percentage

R R