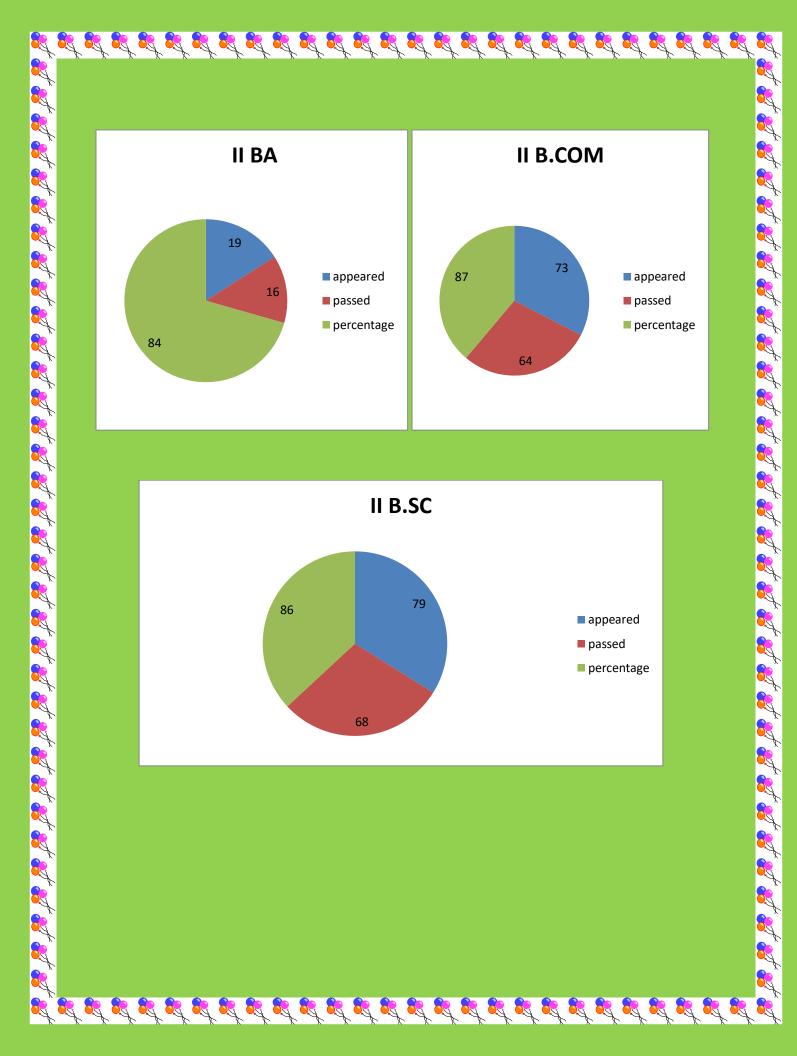

| Class    | Paper | Appeared | Passed | Percentage |
|----------|-------|----------|--------|------------|
| II B.A   | III   | 19       | 16     | 84%        |
| II B.COM | III   | 73       | 64     | 87%        |
| II B.SC  | III   | 79       | 68     | 86%        |
| TO       | TAL   | 171      | 148    | 86%        |