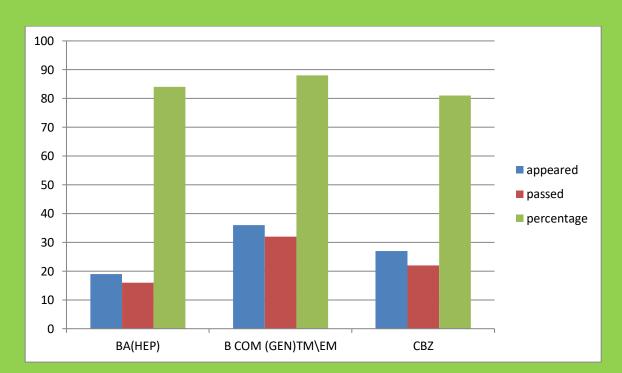

| S NO | CLASS      | PAPER | APPEARE | PASSED | PERCENTAGE |
|------|------------|-------|---------|--------|------------|
|      |            |       | D       |        |            |
| 1    | BA(HEP)    | III   | 19      | 16     | 84%        |
| 2    | B COM      | III   | 36      | 32     | 88%        |
|      | (GEN)TM\EM |       |         |        |            |
| 3    | CBZ        | III   | 27      | 22     | 81%        |
|      | TOTAL      |       | 82      | 70     | 74%        |
|      |            |       |         |        |            |