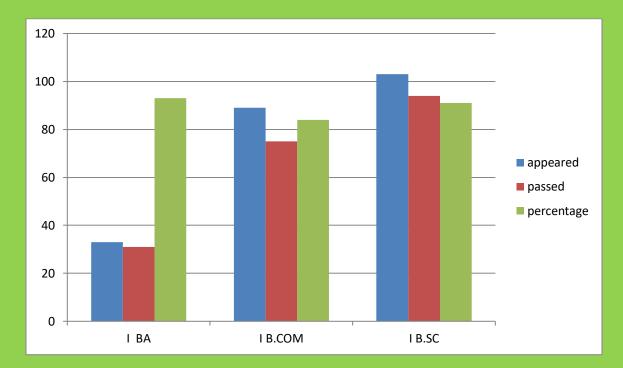

| Class   | Paper | Appeared | Passed | Percentage |
|---------|-------|----------|--------|------------|
| I B.A   |       | 33       | 31     | 93%        |
| I B.COM | II    | 89       | 75     | 84%        |
| I B.SC  | II    | 103      | 94     | 91%        |
| ТО      | TAL   | 225      | 200    | 88%        |